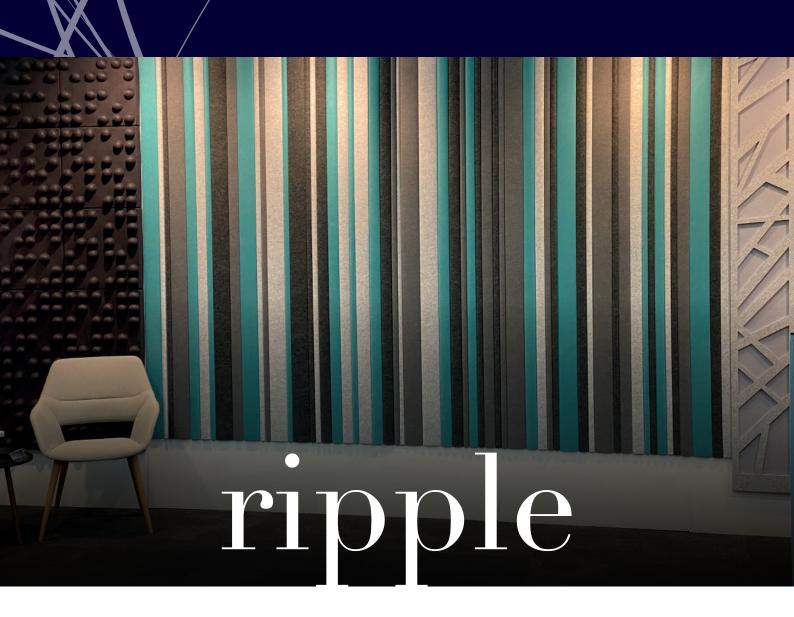

## Discover the stylish, versatile and aesthetic freestyle

The Soundtect Ripple: Gently curved semi circular tubes of superior acoustic felt, affixed to walls for a stunning rippled wall effect, with superb acoustic qualities.

The easily installed design is suited to a range of commercial applications and ensures effective acoustic management whatever the space. Each strip, up to a maximum 2400mm length, can be cut into various widths of choice.

Soundtect recommends a selection of 30mm, 60mm and 100mm ( as shown) for a truly stunning feature.

With up to 70% recycled content and finely tuned reverberation and sound control, Freestyle™ is the natural choice for acoustic designs that challenge the status quo.